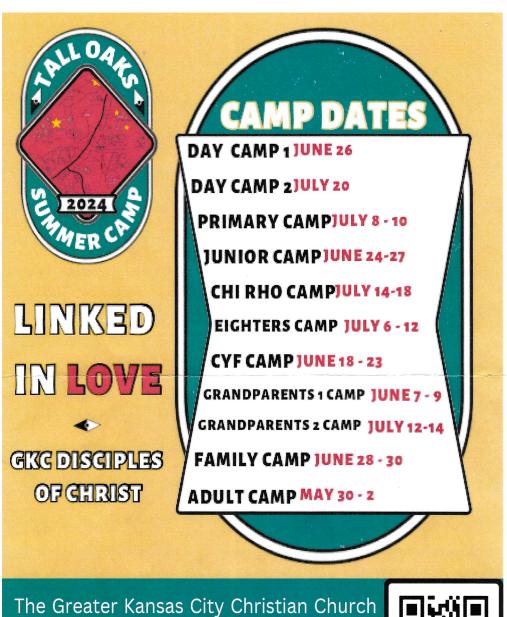

— Acts 1:8

Our Confession

As members of the Christian Church, We confess that Jesus is the Christ, the Son of the living God, and proclaim him Lord and Savior of the world.

Dates: June 15 and June 26 Age: 5 - 8 years

Day Camp is a one-day camp experience for children. The children will experience creation, worship, games, art, archery, hayride, and friendships all in the great outdoors.

Dates: July 8 -10
Age: 2nd and 3rd grade
Program which includes spiritual develop-

ment, fun activities, service, and mission.

Dates: June 24 - 27 Age: 4th and 5th grade

Program which includes spiritual development, fun activities, service, and mission.

Dates: July 14 -18 Age: Grade 6th and 7th

Program which includes spiritual development, fun activities, service, and mission.

Dates: July 6 - 12 Age: just graduated 8th grade

Just Say Know program To provide soon-to-be ninth grade youth with factual and spiritual sexuality education that will help them view sexual intimacy as a gift from God intended for loving lifelong committed relationship.
To enlighten youth to the dangers, risks, and consequences that can occur when God's gift of sexual intimacy is used out-

SUMMER CAMP Dates: June 18 - June 23

side of marriage.

Program led and organized by the Regional Youth Cabinet which includes spiritual development, fun activities, service, and

mission.

**Age: Highschoolers** 

Disciples of Christ offers summer camps to campers of ALL ages!! Visit our website to learn more at kcdisciplescamps.org

## MUCH MORE IMFORMATION IS AVAILABLE AT THE TALL OAKS WEBSITE:

talloaks.org/doc-camps